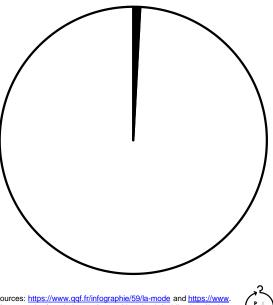

Generalitat de Catalunya Departament d'Acció Climàtica, Alimentació i Agenda Rural

It has been calculated that **less** than 1% of all textile waste in the world is recycled to produce new textiles.

Sources: https://www.qqf.fr/infographie/59/la-mode and https://www. ellenmacarthurfoundation.org/assets/downloads/publications/A- New Textiles-Economy\_Full-Report.pdf

Only 11,3% of textile waste is collected separately in Catalonia (18,500 t).

1 Waste Agency of Catalonia (2017) Analysis of municipal textile waste in Catalonia. Estimate based on data for 2015 from the CITYC (Centro de Información Textil y de la Confección). 2 Waste Agency of Catalonia.