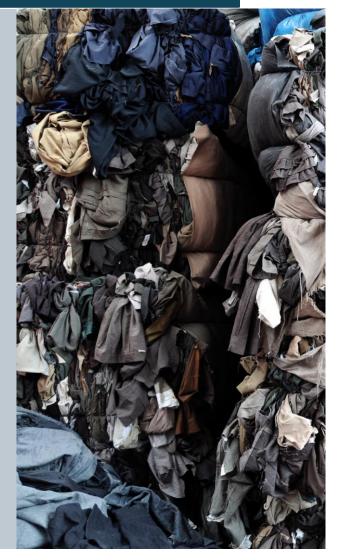

# Transforming our industry for the planet: Catalan case

In Catalonia our record is not good either

Each person consumes 21.5–26 kg of textile products per year in Catalonia.1 More than 145,000 t/year of textile waste are incinerated or deposited in landfill sites in Catalonia.

Only 11,3% of textile waste is collected separately in Catalonia (18,500 t).

1 Waste Agency of Catalonia (2017) Analysis of municipal textile waste in Catalonia. Estimate based on data for 2015 from the CITYC (Centro de Información Textil y de la Confección). 2 Waste Agency of Catalonia.

#### Textiles are not collected separately

Small volumes of textile waste are collected compared with other types, because it is still not dealt with as a separate type of waste.

In most homes in Catalonia and the rest of Spain, textile waste is thrown away with general household rubbish and only clothing in good condition is disposed of separately.