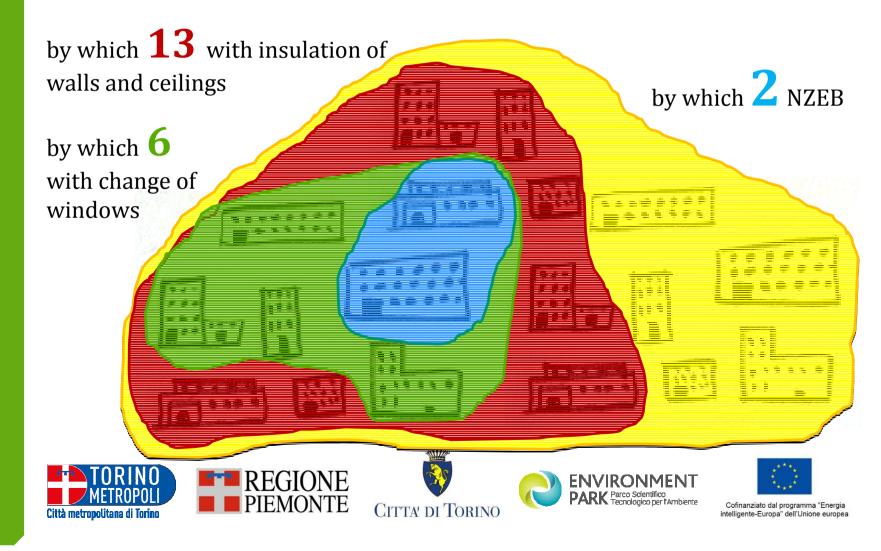

#### .....*Main achievements....* Deep renovation of public buildings

**WHAT:** energy renovation of 18 public buildings with fuel supply and energy management **HOW:** EPC with 13 years of duration (1 year for investments + 12 years for management) **WHO:** 5 Municipalities, the Metropolitan City of **Torino and Bosch Energy and Solutions Italy Guaranteed savings:** 61% with shared savings in case of over-performance (70-30) *Investments:* 3 M€

# torino is getting the Planned investments for deep renovation

**18** buildings with replaced space heating and energy management systems