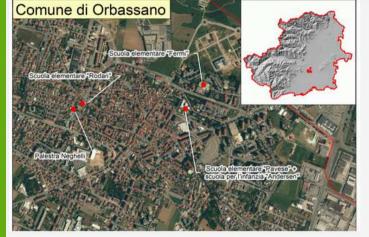

cappotto, rifacimento centrale termica, telegestione e termoregolazione

termoregolazione

🗄 Piossasco 🏫

🗄 Volvera 🏫

Cofinanziato dal programma "Energia intelligente-Europa" dell'Unione europea

LA CITTÀ METROPOLITANA 🛩

INFO E SERVIZI V NOTIZIE ED EVENTI ~

Superficie utile riscaldata

Volume lordo riscaldato

Tipologia di interventi proposti

Anno al costruzione

CANALI TEMATICI ~

insufflaggio, rifacimento centrale

1980

5.604 mg

21.452 mc

termica, telegestione e termoregolazione Denominazione Palestra Neghelli Anno di costruzione 1970 Superficie utile riscaldata 524 mg Volume lordo riscaldato 3.004 mc Tipologia di interventi proposti rifacimento centrale termica. impianto solare termico, telegestione e termoregolazione