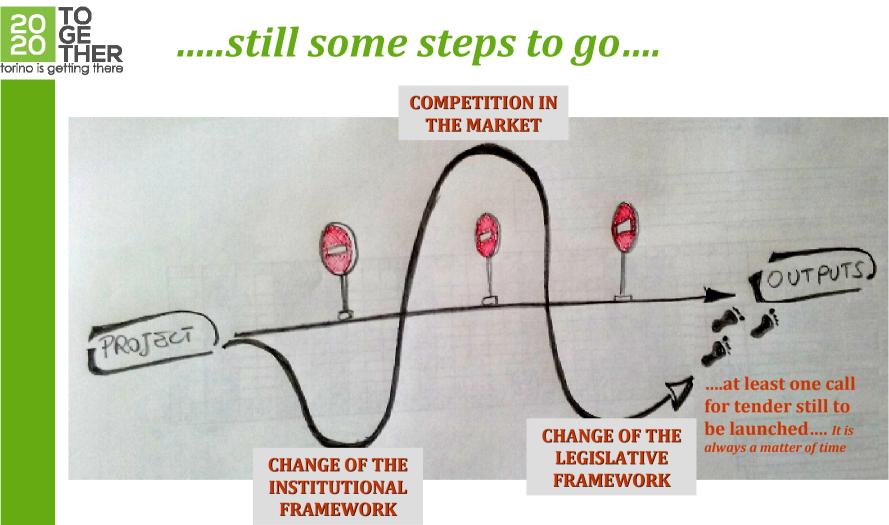

|  |













cappotto, rifacimento centrale termica, telegestione e termoregolazione





termoregolazione



🗄 Piossasco 🏫

🗄 Volvera 🏫





Cofinanziato dal programma "Energia intelligente-Europa" dell'Unione europea

LA CITTÀ METROPOLITANA 🛩

INFO E SERVIZI V NOTIZIE ED EVENTI ~

Superficie utile riscaldata

Volume lordo riscaldato

Tipologia di interventi proposti

Anno al costruzione

CANALI TEMATICI ~

insufflaggio, rifacimento centrale

1980

5.604 mg

21.452 mc





termica, telegestione e termoregolazione Denominazione Palestra Neghelli Anno di costruzione 1970 Superficie utile riscaldata 524 mg Volume lordo riscaldato 3.004 mc Tipologia di interventi proposti rifacimento centrale termica. impianto solare termico, telegestione e termoregolazione



**2020Together project:** 

Silvio De Nigris: silvio.denigris@regione.piemonte.it - 0039.011.432.3177









Cofinanziato dal programma "Energia intelligente-Europa" dell'Unione europea