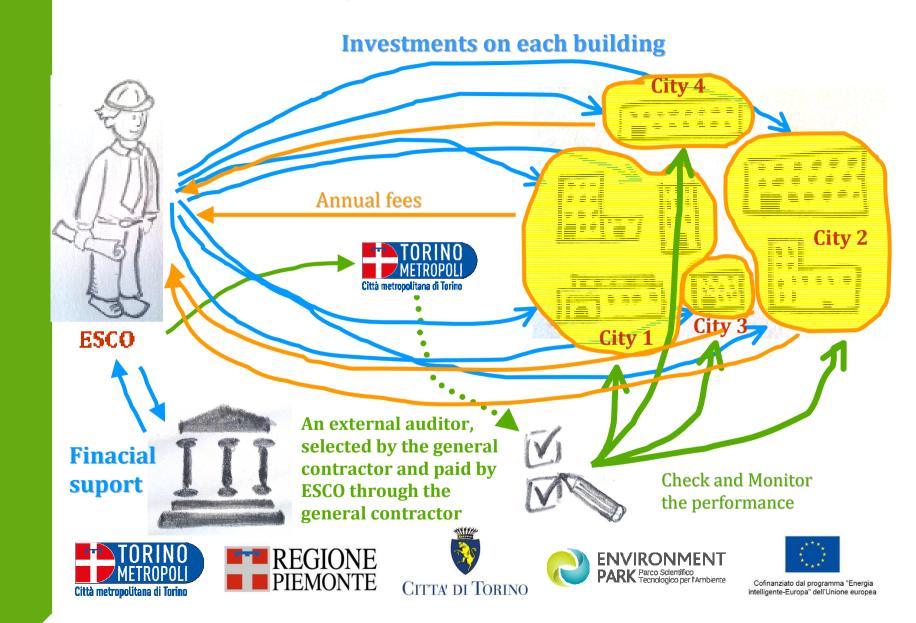

# *The model: technical/administrative issues*

- Few buildings belonging to a range of Municipalities
- Selection of buildings on the basis of their attractiveness for ESCOs
- A binging agreement was signed by beneficiaries Cities and Contracting Body
- We are bundling investments for about 2.5 M€

#### The model: technical/administrative

#### The model: financial issues