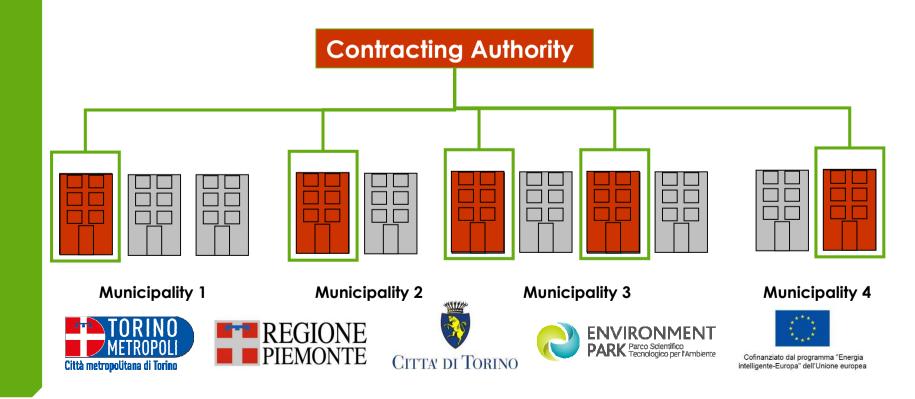

#### **Public Buildings**

- One large investment for the City of Torino
- Bundling Investments for small and medium municipalities bundled

# *The model: technical/administrative issues*

- Few buildings belonging to a range of Municipalities
- Selection of buildings on the basis of their attractiveness for ESCOs
- A binging agreement was signed by beneficiaries Cities and Contracting Body
- We are bundling investments for about 2.5 M€