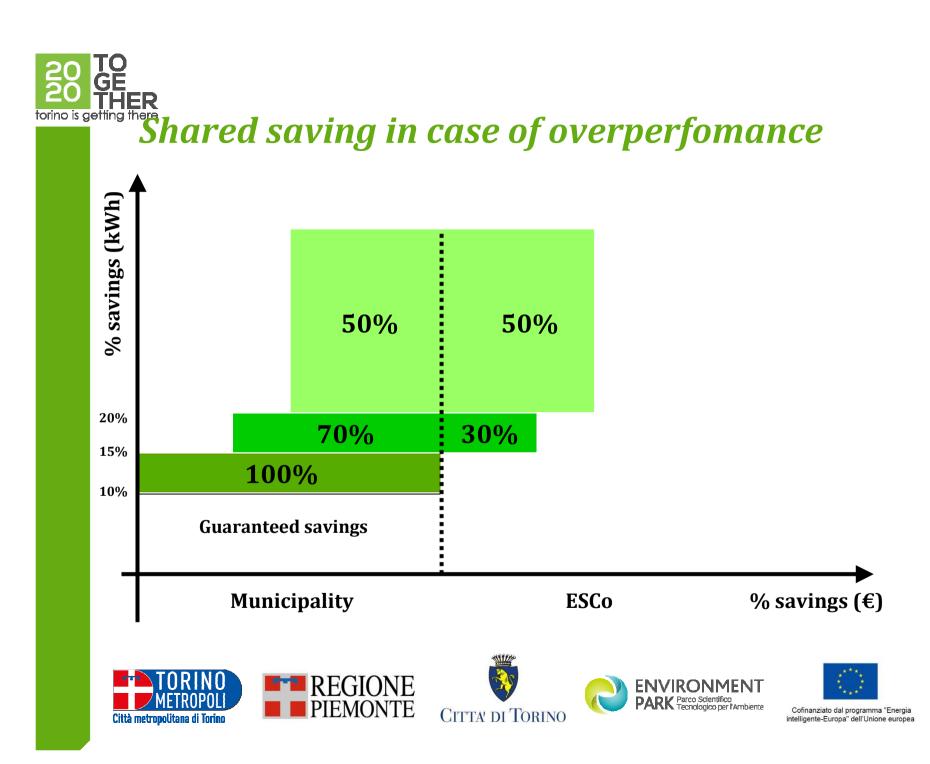

#### .....*Main achievements....* Deep renovation of public buildings

**WHAT:** energy renovation of 18 public buildings with fuel supply and energy management **HOW:** EPC with 13 years of duration (1 year for investments + 12 years for management) **WHO:** 5 Municipalities, the Metropolitan City of **Torino and Bosch Energy and Solutions Italy Guaranteed savings:** 61% with shared savings in case of over-performance (70-30) *Investments:* 3 M€