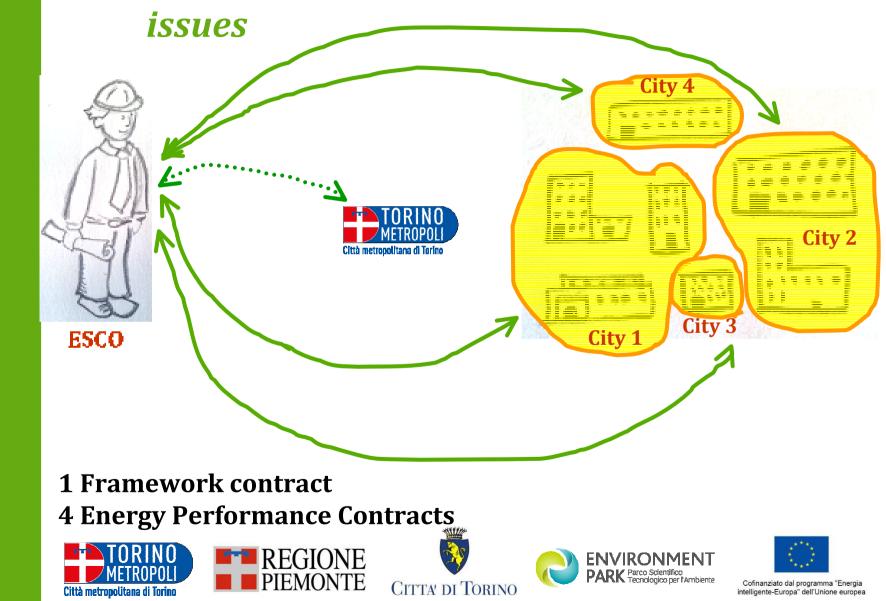

# *The model: technical/administrative issues*

- Few buildings belonging to a range of Municipalities
- Selection of buildings on the basis of their attractiveness for ESCOs
- A binging agreement was signed by beneficiaries Cities and Contracting Body
- We are bundling investments for about 2.5 M€

#### The model: technical/administrative

#### The model: financial issues

## Framework Contract signed on the 22° of November!!