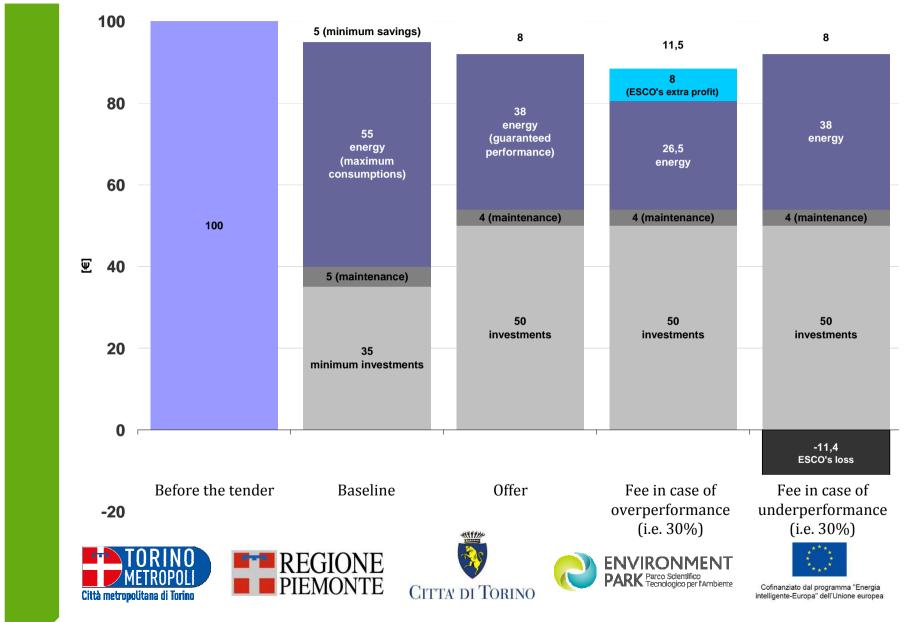

#### energy efficiency • Leverage factor: 19 Tasks for the Investments • 4.300 tons of CO2 avoided • 1.8 ktoe of primary **Audit and** Launch of energy saved financial analysis tenders • **103 toe** of Ren. En. produced OUTPUTS 7 5 **Discussion with Communication Training and**

• 9.5 M€ of

investments in

Tasks for the market

preparation of

the market

stakeholders and set up

conditions for durability of

the outputs (ROP-ERDF and regional guidelines for EPC)

### **Project indicators**

| KPI                       | Planned    | Achieved*  |   |
|---------------------------|------------|------------|---|
| Investments               | 9.5 M€     | 14 M€      | • |
| CO2 emissions avoided     | 4.300 tons | 1.780 tons |   |
| Primary energy saved      | 1.800 toe  | 745 toe    |   |
| Renewable energy produced | 103 toe    | 33 toe     |   |

## **Project indicators.... What if?**

| KPI                       | Planned    | Achieved*                              |           |
|---------------------------|------------|----------------------------------------|-----------|
| Investments               | 9.5 M€     | 14 M€<br>14 M€<br>14 M€                | <b>()</b> |
| CO2 emissions avoided     | 4.300 tons | 1.780 tons<br>2.946 tons<br>4.109 tons | <b>()</b> |
| Primary energy saved      | 1.800 toe  | 745 toe<br>1.240 toe<br>1.735 toe      |           |
| Renewable energy produced | 103 toe    | 33 toe<br>33 toe<br>33 toe             |           |