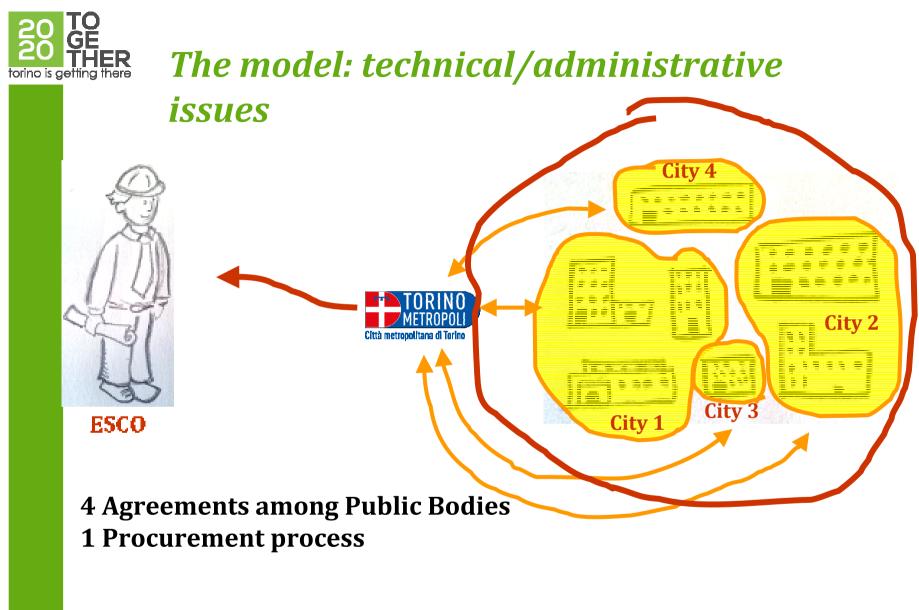

# *The model: technical/administrative issues*

- Few buildings belonging to a range of Municipalities
- Selection of buildings on the basis of their attractiveness for ESCOs
- A binging agreement was signed by beneficiaries Cities and Contracting Body
- We are bundling investments for about 2.5 M€

#### The model: technical/administrative