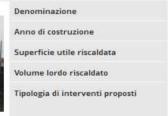

INFO E SERVIZI V NOTIZIE ED EVENTI ~

Superficie utile riscaldata

Volume lordo riscaldato

Tipologia di interventi proposti

Anno al costruzione

CANALI TEMATICI ~

insufflaggio, rifacimento centrale

1980

5.604 mg

21.452 mc

termica, telegestione e termoregolazione Denominazione Palestra Neghelli Anno di costruzione 1970 Superficie utile riscaldata 524 mg Volume lordo riscaldato 3.004 mc Tipologia di interventi proposti rifacimento centrale termica. impianto solare termico, telegestione e termoregolazione