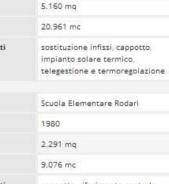

cappotto, rifacimento centrale termica, telegestione e termoregolazione

termoregolazione

🗄 Piossasco 🏫

🗄 Volvera 🏫

Cofinanziato dal programma "Energia intelligente-Europa" dell'Unione europea

LA CITTÀ METROPOLITANA 🛩

INFO E SERVIZI V NOTIZIE ED EVENTI ~

Superficie utile riscaldata

Volume lordo riscaldato

Tipologia di interventi proposti

Anno al costruzione

CANALI TEMATICI ~

insufflaggio, rifacimento centrale

1980

5.604 mg

21.452 mc

termica, telegestione e termoregolazione Denominazione Palestra Neghelli Anno di costruzione 1970 Superficie utile riscaldata 524 mg Volume lordo riscaldato 3.004 mc Tipologia di interventi proposti rifacimento centrale termica. impianto solare termico, telegestione e termoregolazione