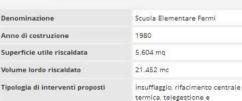

INFO E SERVIZI V NOTIZIE ED EVENTI ~

Superficie utile riscaldata

Volume lordo riscaldato

Tipologia di interventi proposti

Anno al costruzione

CANALI TEMATICI ~

insufflaggio, rifacimento centrale

1980

5.604 mg

21.452 mc

termica, telegestione e termoregolazione Denominazione Palestra Neghelli Anno di costruzione 1970 Superficie utile riscaldata 524 mg Volume lordo riscaldato 3.004 mc Tipologia di interventi proposti rifacimento centrale termica. impianto solare termico, telegestione e termoregolazione